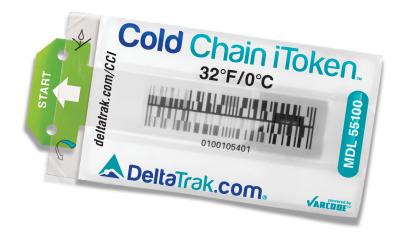

## Cold Chain iToken.

## Pre-Configured Labels

### Model 55100

#### 32°F/0°C

- Patented smart barcode system
- Tracks cumulative temperature above threshold
- Irreversible barcode change provides discreet temperature data
- Simple pull-tab activation provides a positive 'ON' reading
- Serial numbers on each label for traceability
- Link serial number to customer order number or product UPC code
- Download free Cold Chain iToken™ Scanner application
- Scan with barcode readers or Smart phones (iPhone, Android)
- Standard, pre-configured messages sent back to scanner