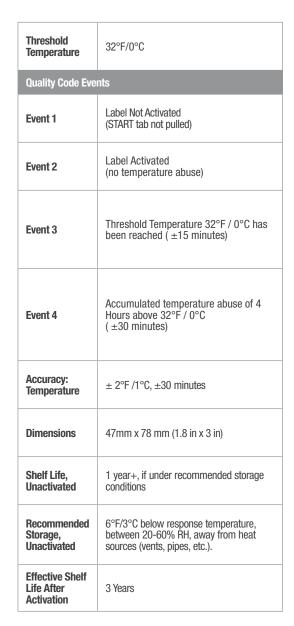

# **Product Specifications**

## Pre-Configured Labels

### Model 55100

#### 32°F/0°C

- Patented smart barcode system
- Tracks cumulative temperature above threshold
- Irreversible barcode change provides discreet temperature data
- Simple pull-tab activation provides a positive 'ON' reading
- Serial numbers on each label for traceability
- Link serial number to customer order number or product UPC code
- Download free Cold Chain iToken™ Scanner application
- Scan with barcode readers or Smart phones (iPhone, Android)
- Standard, pre-configured messages sent back to scanner